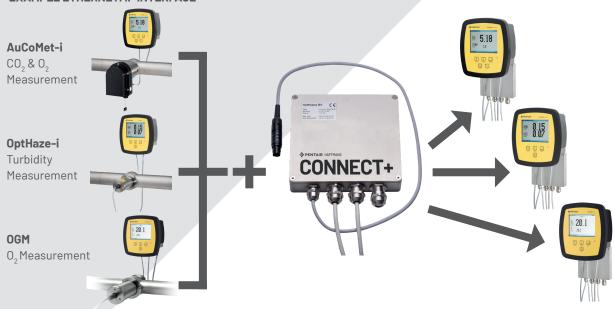

## **3 DIFFERENT INSTRUMENTS CAN BE CONNECTED WITH ONE CONNECT+**

#### **Specifications**

• CONNECT+ is working plug-and-play with following devices: AucoMet-i, OptHaze-i & OGM

• Dimensions: 155 mm x 145mm x 33mm

• Internal protection standard: IP 65