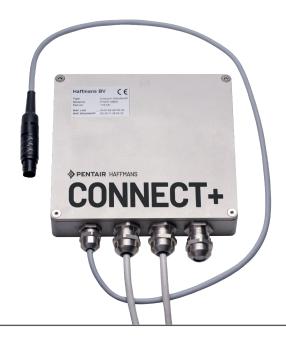

**CONNECT+** 

Interface module connected to the controller bracket with two screws

Contact our technical specialists for further details and information: foodandbeverage.pentair.com/en/contact