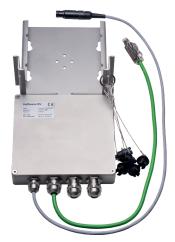

#### **Specifications**

• CONNECT+ is working plug-and-play with following devices: AucoMet-i, OptHaze-i & OGM

• Dimensions: 155 mm x 145mm x 33mm

• Internal protection standard: IP 65

**CONNECT+** 

Interface module connected to the controller bracket with two screws

Contact our technical specialists for further details and information: foodandbeverage.pentair.com/en/contact