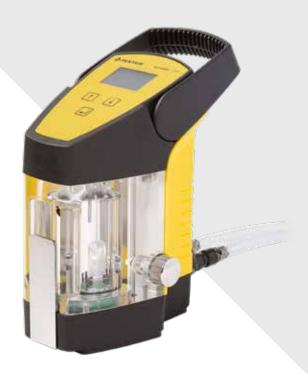

The Intelligent  $CO_2$  Gehaltemeter, type i-DGM, enables a fast and accurate determination of the  $CO_2$  content in beer and carbonated beverages based on Henry's Law. The i-DGM allows for high product pressure, making it suitable for the soft drink industry. Up to 10 different product types can be programmed into the device. The bumper protects the i-DGM against physical impact in harsh environments.

During sampling, an equilibrium is created, followed by the measurement of pressure and temperature. The dissolved  $CO_2$  content is then electronically calculated and displayed. The data can be securely transferred to a PC using the interface cable.