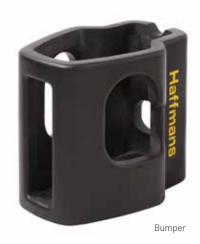

The Intelligent  $CO_2$  Gehaltemeter, type i-DGM, enables a fast and accurate determination of the  $CO_2$  content in beer and carbonated beverages based on Henry's Law. The i-DGM allows for high product pressure, making it suitable for the soft drink industry. Up to 10 different product types can be programmed into the device. The bumper protects the i-DGM against physical impact in harsh environments.

## **SCOPE OF SUPPLY**

- Intelligent CO<sub>2</sub> Gehaltemeter, type i-DGM
- Bumper
- Service set with power supply (Euro or US plug)
- Software set (CD + Interface cable)
- Set of hoses
- Instruction manual